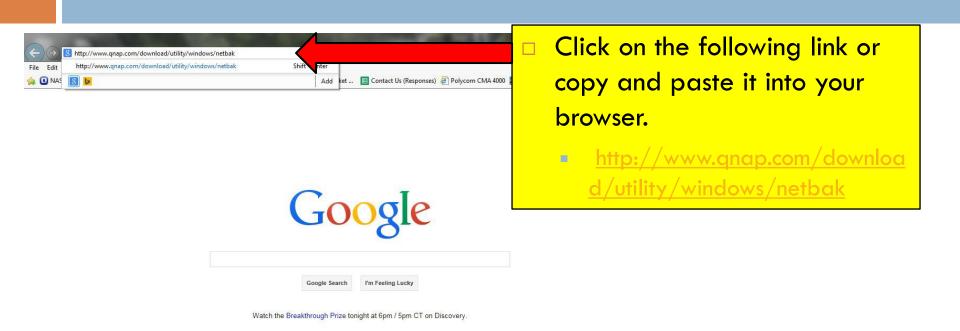

# Accessing & Installing Your Client Backup Software

 The following steps will guide you through how to access your client backup software for your Windows PC.

#### From Your Web Browsers

## Install the Client Application