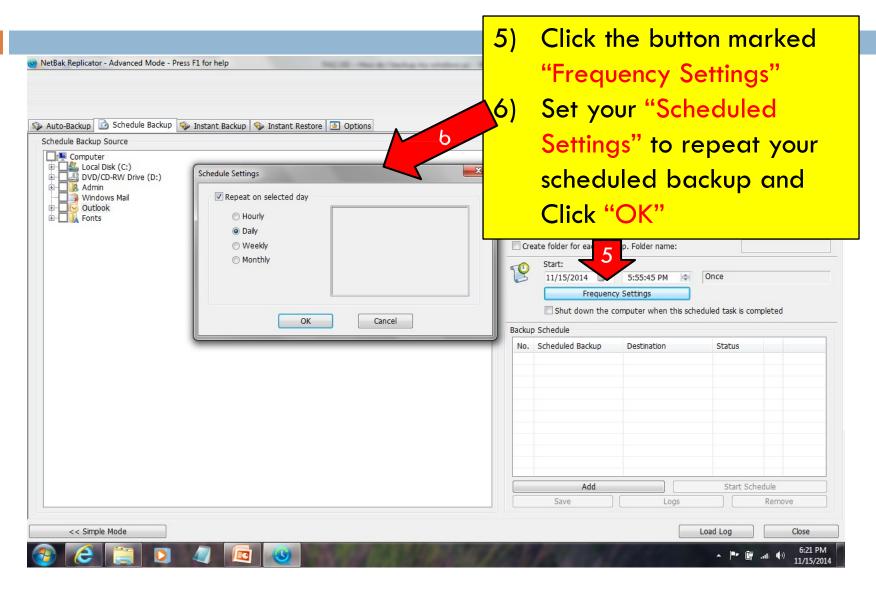

oftware for your Windows PC.



#### From Your Web Browsers





## Install the Client Application



#### Complete the install

- Click "Yes" if you receive a pop up asking "Do you want the following program to make changes to your computer"
- Click "Ok" after being asked to please select a language
- Click "Next"
- Click the box to accept the terms of the license agreement
- Click "Next"
- Click "Next" twice
- Click "Install"
- Click "Next" when you receive the box indicating that the "Installation Complete"

#### Launch the application

- Click "Finish"
- Click "Cancel" (you may put a check mark in the box so that you will not receive the notification again)
- Click "Advance Mode"

## Set Scheduled Backups



## Set Scheduled Backups (Continued)



## Set Scheduled Backups (Continued)



## Set Scheduled Backups (Continued)



#### For Additional Questions Visit us Online

#### Visit our Technical Support Center

http://www.helpdesk.witsendtechnology.com/