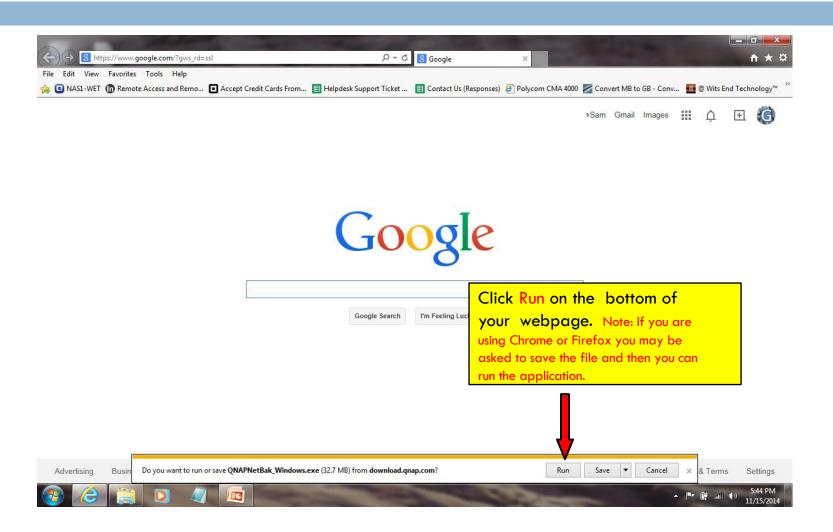

## Install the Client Application

#### Complete the install

- Click "Yes" if you receive a pop up asking "Do you want the following program to make changes to your computer"
- Click "Ok" after being asked to please select a language
- Click "Next"
- Click the box to accept the terms of the license agreement
- Click "Next"
- Click "Next" twice
- Click "Install"
- Click "Next" when you receive the box indicating that the "Installation Complete"