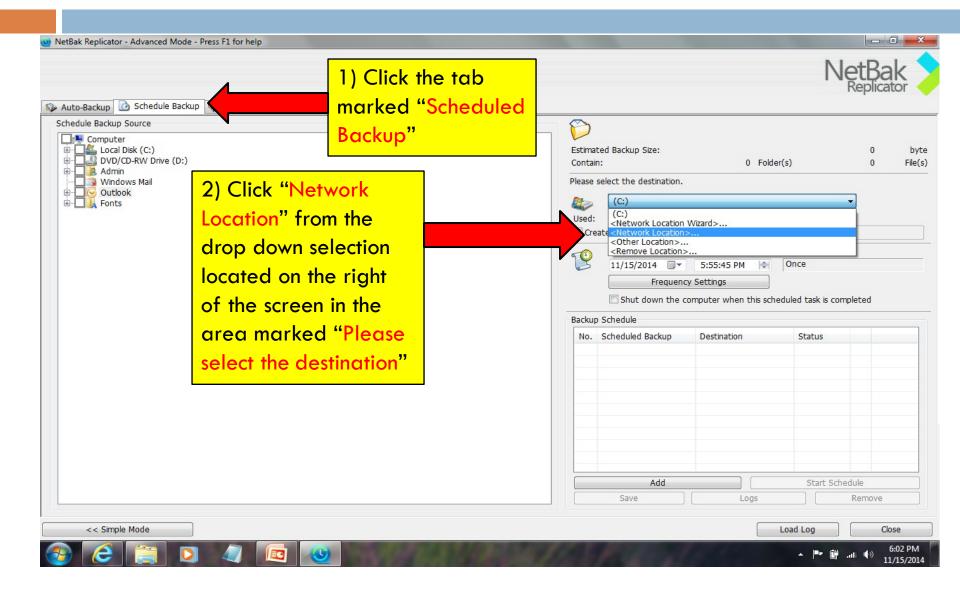

The following steps will guide you through how to access your client backup software for your Windows PC.



#### From Your Web Browsers





## Install the Client Application



#### Complete the install

- Click "Yes" if you receive a pop up asking "Do you want the following program to make changes to your computer"
- Click "Ok" after being asked to please select a language
- Click "Next"
- Click the box to accept the terms of the license agreement
- Click "Next"
- Click "Next" twice
- Click "Install"
- Click "Next" when you receive the box indicating that the "Installation Complete"

#### Launch the application

- Click "Finish"
- Click "Cancel" (you may put a check mark in the box so that you will not receive the notification again)
- Click "Advance Mode"

## Set Scheduled Backups



## Set Scheduled Backups (Continued)



## Set Scheduled Backups (Continued)



## Set Scheduled Backups (Continued)



#### For Additional Questions Visit us Online

#### Visit our Technical Support Center

http://www.helpdesk.witsendtechnology.com/