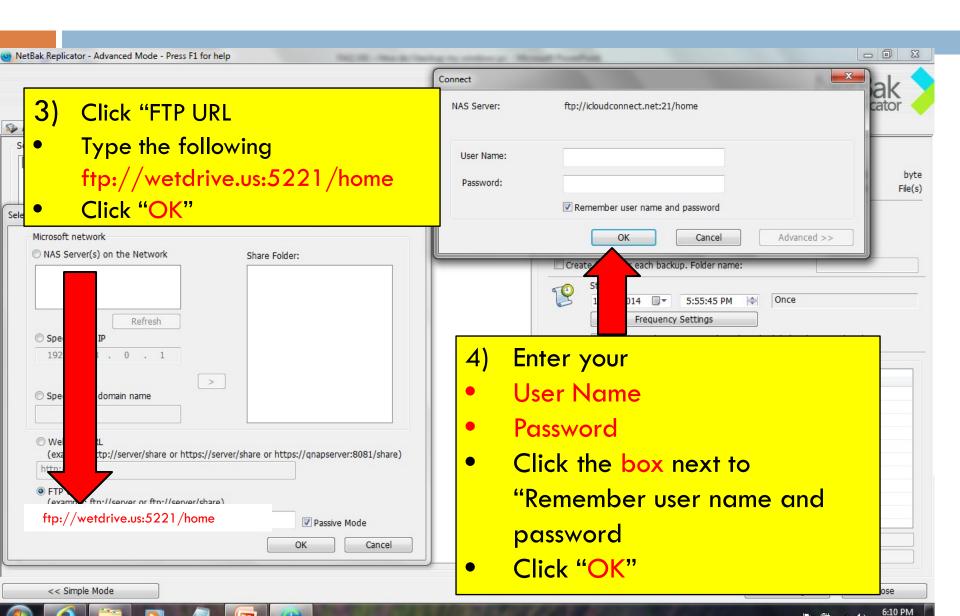

rough how to access your client backup software for your Windows PC.



#### From Your Web Browsers





## Install the Client Application



#### Complete the install

- Click "Yes" if you receive a pop up asking "Do you want the following program to make changes to your computer"
- Click "Ok" after being asked to please select a language
- Click "Next"
- Click the box to accept the terms of the license agreement
- Click "Next"
- Click "Next" twice
- Click "Install"
- Click "Next" when you receive the box indicating that the "Installation Complete"

#### Launch the application

- Click "Finish"
- Click "Cancel" (you may put a check mark in the box so that you will not receive the notification again)
- Click "Advance Mode"

## Set Scheduled Backups



## Set Scheduled Backups (Continued)



## Set Scheduled Backups (Continued)



## Set Scheduled Backups (Continued)



#### For Additional Questions Visit us Online

#### Visit our Technical Support Center

http://www.helpdesk.witsendtechnology.com/