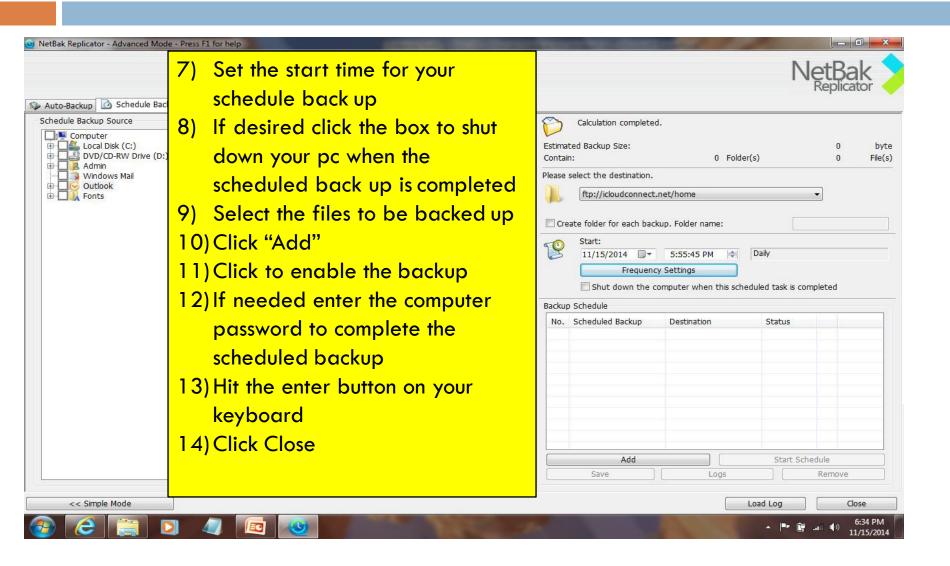

m Your Web Browsers





## Install the Client Application



#### Complete the install

- Click "Yes" if you receive a pop up asking "Do you want the following program to make changes to your computer"
- Click "Ok" after being asked to please select a language
- Click "Next"
- Click the box to accept the terms of the license agreement
- Click "Next"
- Click "Next" twice
- Click "Install"
- Click "Next" when you receive the box indicating that the "Installation Complete"

#### Launch the application

- Click "Finish"
- Click "Cancel" (you may put a check mark in the box so that you will not receive the notification again)
- Click "Advance Mode"

## Set Scheduled Backups



## Set Scheduled Backups (Continued)



## Set Scheduled Backups (Continued)



## Set Scheduled Backups (Continued)



#### For Additional Questions Visit us Online

#### Visit our Technical Support Center

http://www.helpdesk.witsendtechnology.com/